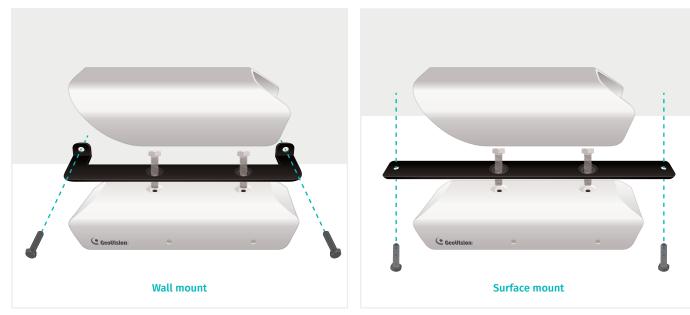

trics, also analyze business trends.

### Building Capacity or Space Planning

People counting provide data so that management can better understand a building's traffic patterns, time-of-day differences, Also can provide information on how buildings, floors and spaces are actually being used.

### Staff Management

Allowing a company to optimize the allocation of employees to spaces and to evaluate options.







Counts the number of people (In and Out)



GV-Web Report Lite: Web interface to look up



High Accuracy



people counting data and charts



DI/DO



Data compiling and chart analysis on GV-Web Report



POE IEEE 802.3af (One Cable Installation)





GPS positioning (Optiona) GV-GPS receiver and GV-Web Report software required

Ł

SDHC card supported



# Versatile Mounting



# **Product Spec**



|                             | GV-3D People Counter V2                                                            |
|-----------------------------|------------------------------------------------------------------------------------|
| Depthe Image Size           | 80 x 60 (Depth image)                                                              |
| Maximum Frame Rate          | 15 fps                                                                             |
| LENS                        | Fixed lens                                                                         |
|                             | 74° (horizontal)                                                                   |
| Angle of View               | 55° (Vertical)