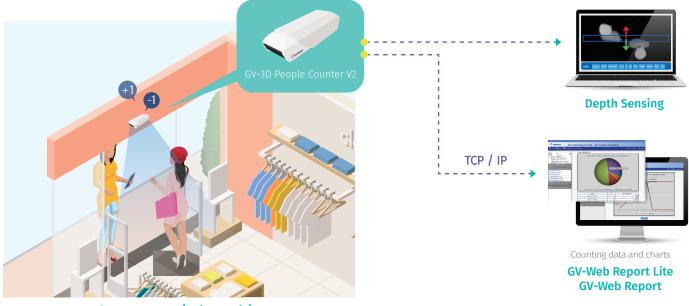

## **Application Scenarios**

Store entrance (Indoor only)

Geovision launches a GV-3D People Counting V2 that is providing 3D depth sensing technology and 3D people counting algorithm to count entering and exiting people at the same time, With 98% counting accuracy rate and a built-in GV-Web Report Lite is able to generate and analyze report for business management and people's footfall activity in a physical space.

The GV-3D People counting V2 delivers key benefits for the application as following:

people counting data and charts

DI/DO

Data compiling and chart analysis on GV-Web Report

POE IEEE 802.3af (One Cable Installation)

GPS positioning (Optiona) GV-GPS receiver and GV-Web Report software required