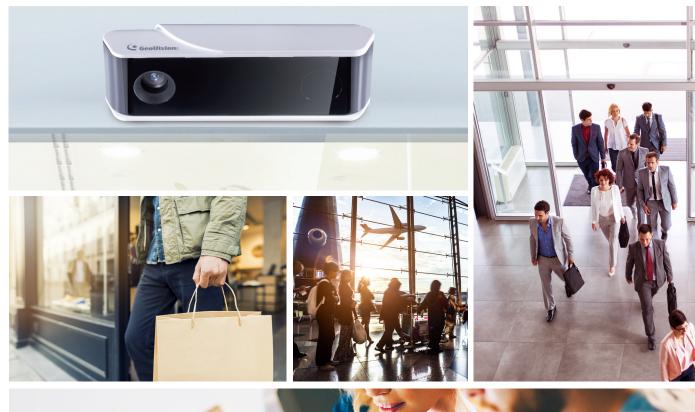

## **Application Scenarios**

Store entrance (Indoor only)

Geovision launches a GV-3D People Counting V2 that is providing 3D depth sensing technology and 3D people counting algorithm to count entering and exiting people at the same time, With 98% counting accuracy rate and a built-in GV-Web Report Lite is able to generate and analyze report for business management and people's footfall activity in a physical space.

### **Retail Store**

People counting in the retail stores that can easily collect foot traffic into the store with the store's business metrics, also analyze business trends.

### Building Capacity or Space Planning

People counting provide data so that management can better understand a building's traffic patterns, time-of-day differences, Also can provide information on how buildings, floors and spaces are actually being used.

### Staff Management

Allowing a company to optimize the allocation of employees to spaces and to evaluate options.

Counts the number of people (In and Out)

GV-Web Report Lite: Web interface to look up

High Accuracy